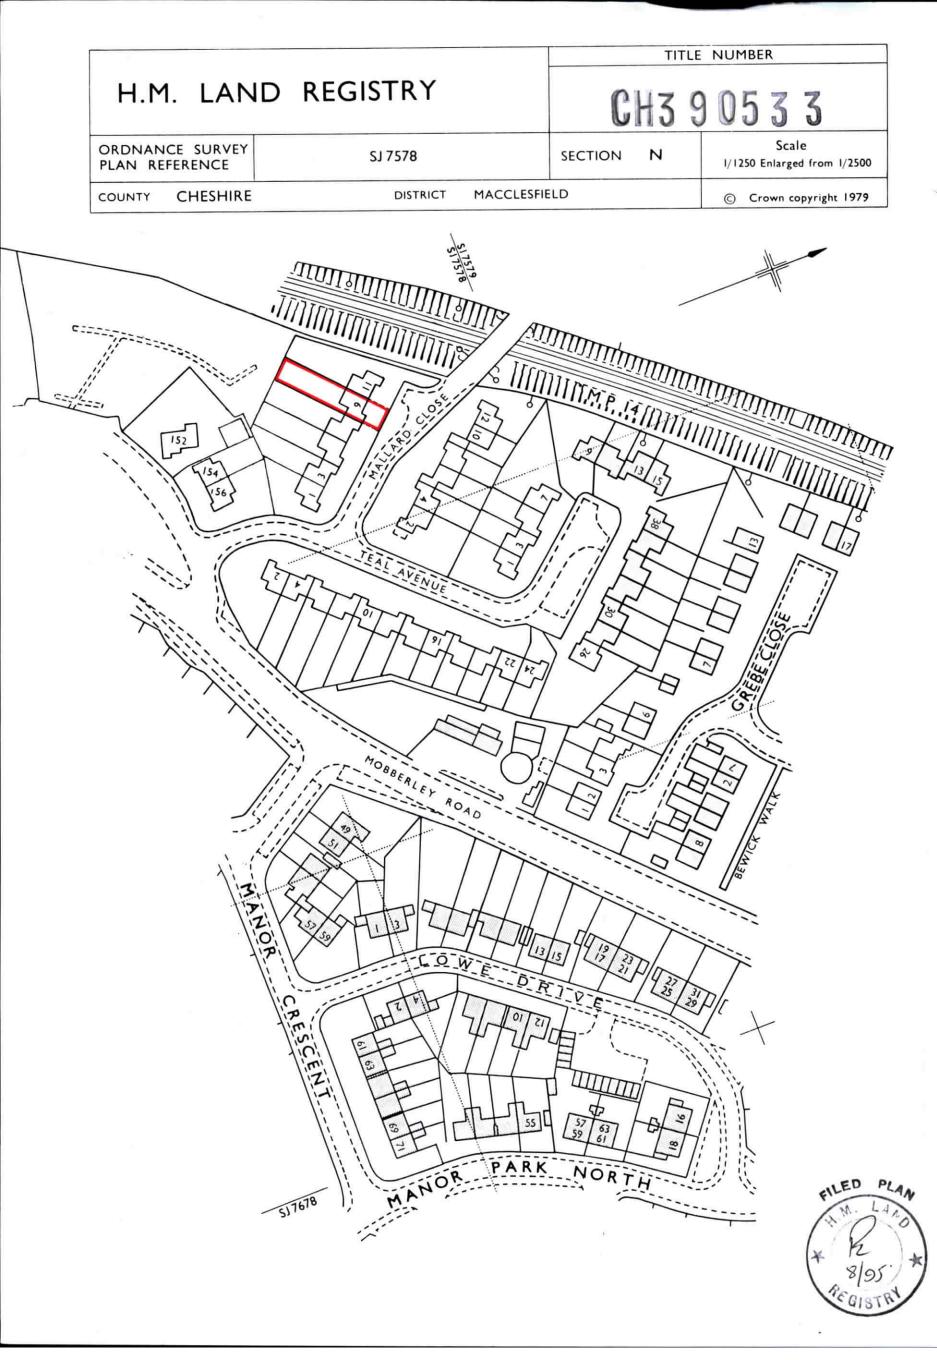

This is a print of the view of the title plan obtained from HM Land Registry showing the state of the title plan on 24 January 2024 at 10:03:11. This title plan shows the general position, not the exact line, of the boundaries. It may be subject to distortions in scale. Measurements scaled from this plan may not match measurements between the same points on the ground.